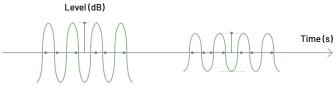

#### **\_ACOUSTIC PRINCIPLES EXPLAINED IN LAYMAN'S TERMS**

Sounds play a major role **in our interiors**, but they are not always welcome. Noise pollution can be divided into three distinct categories:

Airborne noise: This type of sound travels through the air, such as traffic noise or neighbours' voices. Depending on the materials used, these sounds can travel through walls and partitions.

**Impact noise:** These sounds are transmitted through the building's structure and are caused by vibrations or impacts, such as the sound of objects falling to the ground or doors slamming. They reverberate through our spaces due to their direct contact with surfaces.

**Equipment noise:** These sounds come from the machines and devices present in our spaces. From the humming of fans to the intermittent noise of household appliances, their intensity can vary depending on the type of equipment and the distance.

To sum up, **airborne noise travels**, **impact noise interacts with surfaces and equipment noise comes from our indoor equipment**.

Understanding the different types of noise helps us to offer **appropriate solutions** to **enhance our acoustic comfort** and transform our spaces into**havens of sonic peace**.