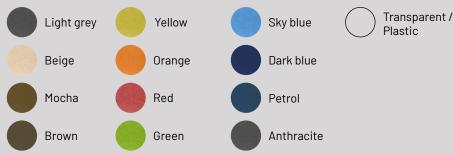

## -- TRENDS & DESIGNS

| Nº RAL  | RAL Design<br>075 93 05 | RAL Design<br>075 80 10 | RAL Design<br>075 70 10 | RAL 1019                | RAL Design<br>050 40 10 | RAL 1014                | RAL Design<br>095 80 40 | RAL 1024                | RAL Design<br>360 40 15 |
|---------|-------------------------|-------------------------|-------------------------|-------------------------|-------------------------|-------------------------|-------------------------|-------------------------|-------------------------|
| FR      | Blanc vanille           | Craie beige             | Fibre de lin<br>gris    | Beige gris              | Mocha black             | lvoire                  | Petit pois              | Jaune ocre              | Gris rubis              |
| Couleur |                         |                         |                         |                         |                         |                         |                         |                         |                         |
| Nº RAL  | RAL 3012                | RAL 3014                | RAL Design<br>030 40 30 | RAL Design<br>030 30 40 | RAL 6019                | RAL Design<br>110 80 10 | RAL 1000                | RAL Design<br>110 70 30 | RAL Design<br>110 60 20 |
| FR      | Rouge beige             | Vieux rose              | Brique brune            | Bordeaux                | Vert blanc              | Printemps gris          | Beige Vert              | Wasabi vert             | Cosse de Petit<br>pois  |
| Couleur |                         |                         |                         |                         |                         |                         |                         |                         |                         |
| Nº RAL  | RAL 6013                | RAL Design<br>180 40 10 | RAL Design<br>260 80 10 | RAL Design<br>240 70 05 | RAL Design<br>260 60 15 | RAL 7000                | RAL Design<br>260 50 20 | RAL Design<br>250 40 15 | RAL Design<br>280 30 10 |
| FR      | Vert jonc               | Vert pin                | Bleu poudre<br>doux     | Bleu lessive            | Bleu Nordland           | Gris petit-gris         | Centre bleu             | Bleu acier gris         | Météorite noir<br>bleu  |
| Couleur |                         |                         |                         |                         |                         |                         |                         |                         |                         |
| Nº RAL  | RAL Design<br>360 70 10 | RAL 7036                | RAL Design<br>360 60 10 |                         |                         |                         |                         |                         |                         |
| FR      | Rose quartz             | Gris platine            | Majolique<br>mauve      |                         |                         |                         |                         |                         |                         |
| Couleur |                         |                         |                         |                         |                         |                         |                         |                         |                         |

## -- STREET ART

| Nº RAL  | RAL 1016      | RAL 1003       | RAL 1017            | RAL 1001    | RAL 1002    | RAL 1028              | RAL 2003            | RAL 3020               | RAL 8003    |
|---------|---------------|----------------|---------------------|-------------|-------------|-----------------------|---------------------|------------------------|-------------|
| FR      | Jaune souffre | Jaune sécurité | Jaune safran        | Beige       | Jaune sable | Jaune melon           | Orange pastel       | Rouge<br>signalisation | Brun argile |
| Couleur |               |                |                     |             |             |                       |                     |                        |             |
| Nº RAL  | RAL 6018      | RAL 6017       | RAL 6034            | RAL 5024    | RAL 5015    | RAL 5017              | RAL 5005            |                        |             |
| FR      | Vert jaune    | Vert Mai       | Turquoise<br>pastel | Bleu pastel | Bleu ciel   | Bleu<br>signalisation | Bleu de<br>sécurité |                        |             |
| Couleur |               |                |                     |             |             |                       |                     |                        |             |

## --- LIGHT & DARK

| Nº RAL  | RAL 9010                | RAL 9016                | RAL 9001              | RAL 1013    | RAL 9002   | RAL 9018         | RAL 7035        | RAL 7038   | RAL 7040     |
|---------|-------------------------|-------------------------|-----------------------|-------------|------------|------------------|-----------------|------------|--------------|
| FR      | Blanc pur               | Blanc<br>signalisation  | Blanc crèmere<br>doux | Blanc perlé | Blanc gris | Blanc<br>papyrus | Gris clair      | Gris agate | Gris fenêtre |
| Couleur |                         |                         |                       |             |            |                  |                 |            |              |
| Nº RAL  | RAL 7042                | RAL Design<br>000 60 00 | RAL 7037              | RAL 7039    | RAL 7031   | RAL 7015         | RAL 7016        | RAL 7021   | RAL 9005     |
| FR      | Gris<br>Signalisation A | Cendre gris             | Gris poussière        | Gris quartz | Gris bleu  | Gris ardoise     | Gris anthracite | Gris noir  | Noir foncé   |
| Couleur |                         |                         |                       |             |            |                  |                 |            |              |