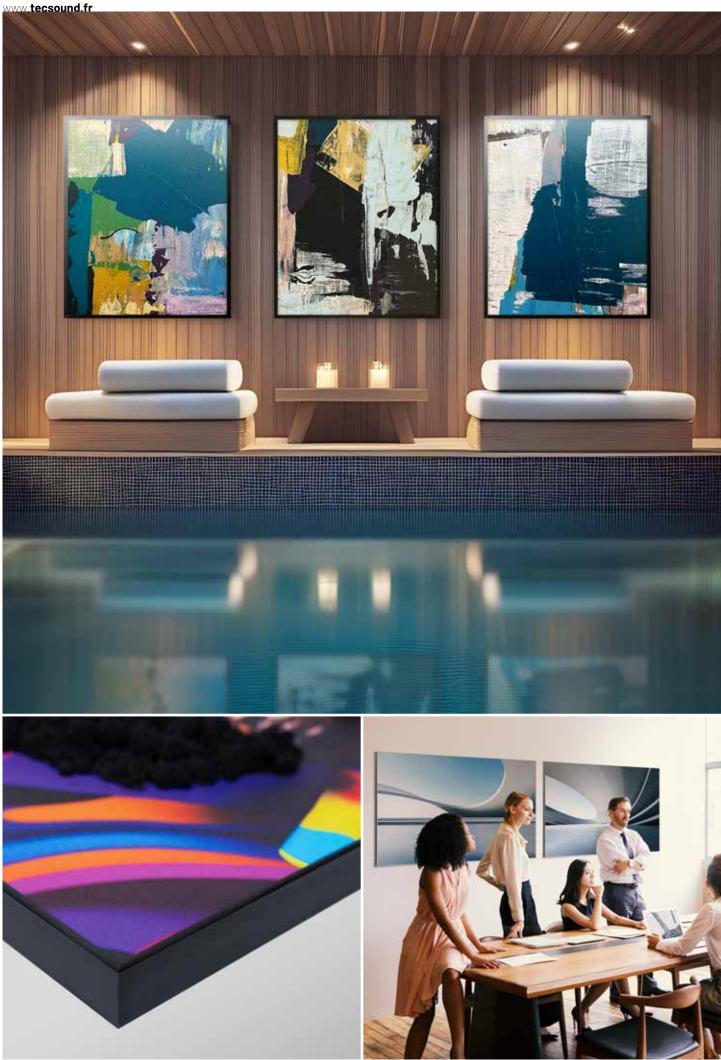

### \_ Case study

Our involvement from the very start of the project with the Galopin restaurant in Paris, WAS helpful for the owner both in terms of cost and for the harmonious integration of our solutions in the existing décor. The need for acoustic comfort in certain specific areas of the restaurant was quickly identified as a way of enhancing customers' well-being. We carried out a preliminary acoustic study in close cooperation with the architects, which enabled us to integrate made-to-measure acoustic solutions and tailor them to the restaurant's specific needs, while maintaining the desired atmosphere for the space.

→ **Tecsound Studio**, shapes and colours to order.

## **Tecsound** Studio

## $\_$ pages 40 $\rightarrow$ 41

Explore **Tecsound Studio**, an acoustic decorative wall tile made from melamine foam, designed with precise geometric cutting to enhance a range of patterns. This solution is available in various shapes and sizes and a range of 65 colours. It is notable for creating

trendy, futuristic or timeless atmospheres and is suitable for all

environments, whether professional or recreational, understated or playful.

**Tecsound Studio** blend harmoniously into a range of different spaces. Let your creativity run wild by combining shapes and colours that create a design to suit your unique personality!