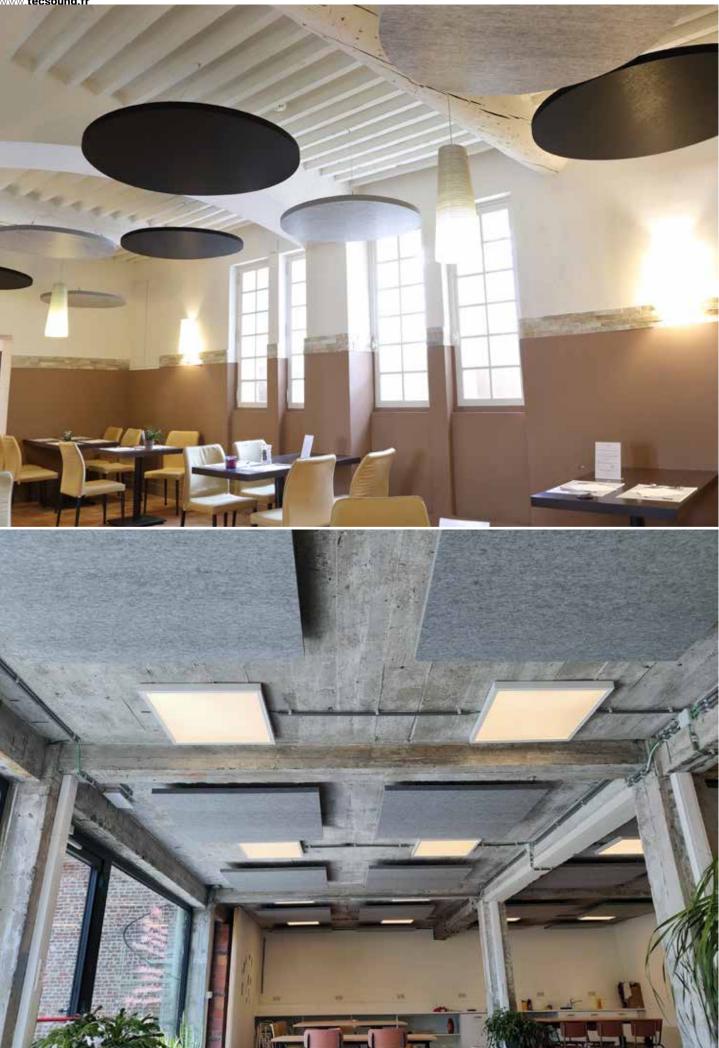

## **Tecsound** Studio

## $\_$ pages 40 $\rightarrow$ 41

Explore **Tecsound Studio**, an acoustic decorative wall tile made from melamine foam, designed with precise geometric cutting to enhance a range of patterns. This solution is available in various shapes and sizes and a range of 65 colours. It is notable for creating

trendy, futuristic or timeless atmospheres and is suitable for all

environments, whether professional or recreational, understated or playful.

**Tecsound Studio** blend harmoniously into a range of different spaces. Let your creativity run wild by combining shapes and colours that create a design to suit your unique personality!