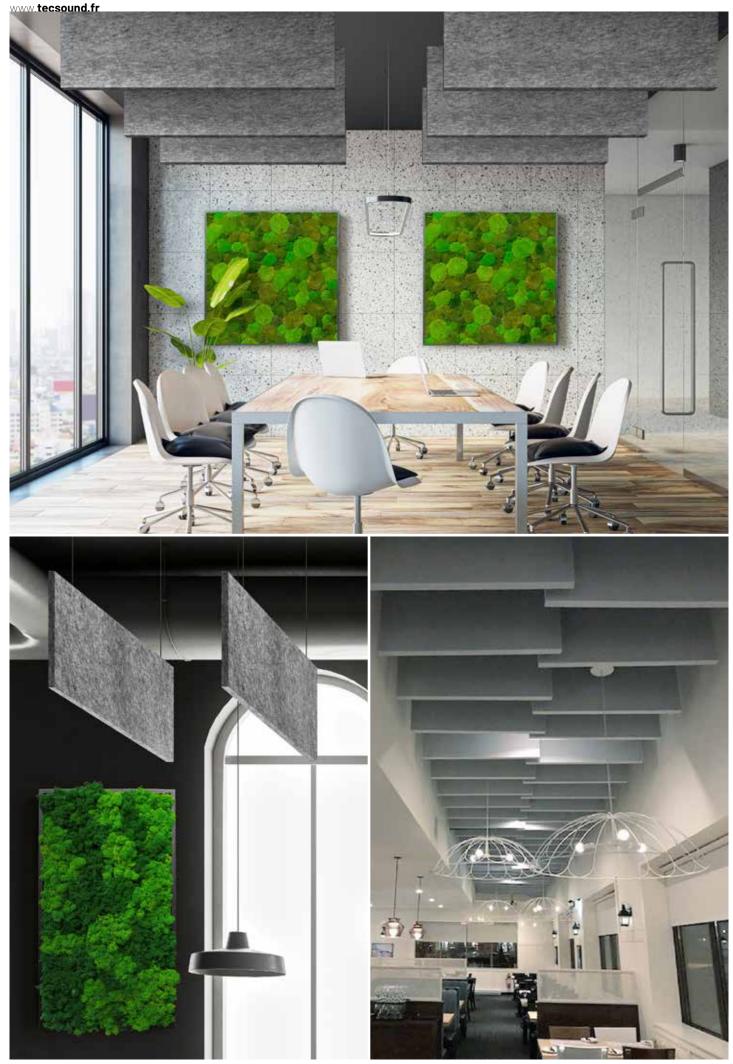

## LEGANT SOLUTIONS FOR ALL SPACES AND ALL STYLES

Discover our **DecoKustik** range, **designed to be adapted to any environment**, with products that combine style with functionality.

Whether your opt for **BAB**, **PureKustik Art**, **Tecsound Studio or PureKustik Sweet Green**, every solution can be **fully customised** and offers **excellent acoustic properties**.

Thanks to their special composition, the **PureKustik** products are specially designed for **damp environments** such as spas, swimming pools and kitchens.

Our solutions are ideal for a whole range of spaces from hotel foyers to cafés, bars, restaurants, waiting rooms, public-access buildings and offices. Transform your space with **effective**, **aesthetic acoustic solutions to suit all requirements and all styles**.

- -- Libraries
- -- Offices & open-spaces
- Cafés & restaurants
- Institutions
- -- Hotels
- —— Swimming pools
- Conference rooms
- Waiting rooms