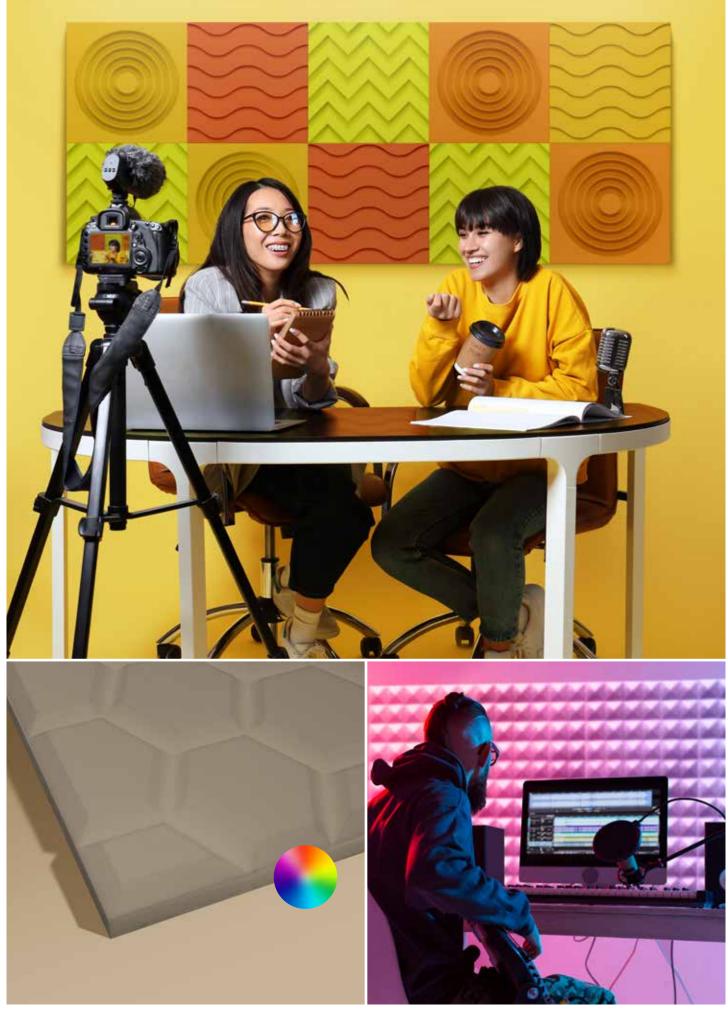

## \_MIX & MATCH

Enhance your high-performance **FibroKustik** ceilings with **BAB** acoustic globes to add a playful touch.







## **Tecsound** Studio

## $\_$ pages 40 $\rightarrow$ 41

Explore **Tecsound Studio**, an acoustic decorative wall tile made from melamine foam, designed with precise geometric cutting to enhance a range of patterns. This solution is available in various shapes and sizes and a range of 65 colours. It is notable for creating

trendy, futuristic or timeless atmospheres and is suitable for all

environments, whether professional or recreational, understated or playful.

**Tecsound Studio** blend harmoniously into a range of different spaces. Let your creativity run wild by combining shapes and colours that create a design to suit your unique personality!







# **Tecsound®** Studio

## \_COLLECTION



## \_COLOURS

#### Natural

White

#### Special colours

64 predefined RAL colours → See page 47

Grey

## \_DIMENSIONS

SQUARE(en mm)

•600 × 600

**ROUND** (diameter in mm) • 600

Other sizes on request.

THICKNESS (in mm)

• 50 mm Other thicknesses on request.

## \_SHAPES

**12** different geometric shapes. Create your own compositions.



### Find out more.



TECSOUND® CONSEILS

Design office  $\rightarrow p. 8$ Customisation  $\rightarrow p. 9$ www.tecsound-deco.com

## \_FASTENERS

• Gluing Aerosol glue - Decospray. Mastic glue - CLG 3900.

## \_FIRE RATING

• M1

## ightarrow Installation areas

Hotel foyers, restaurants, cafés, bars, offices, music rooms, conference rooms, waiting rooms, swimming pools, publicaccess buildings.

## HIX