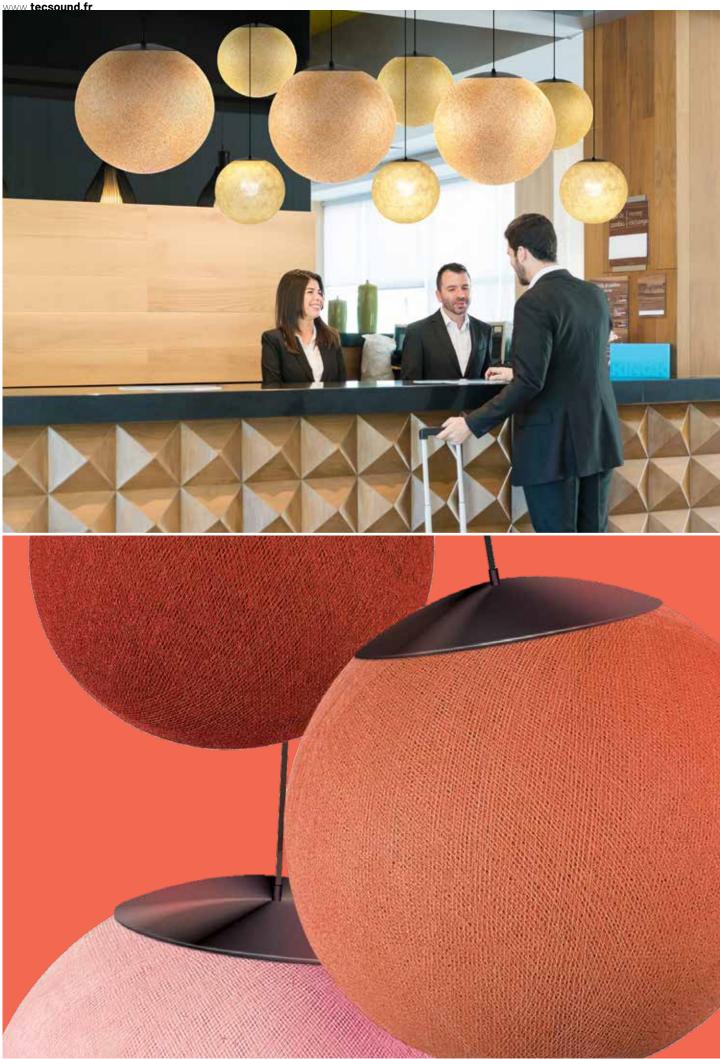

### **BAB** Acoustics **PureKustik & BAB** Lighting

#### \_\_\_\_ pages **18 → 19**

Immerse yourself in the innovative world of BAB, Beautiful Acoustic Ball, the global benchmark for spherical acoustic solutions that redefines both the aesthetics and the functionality of your interiors.

BAB Acoustics is notable for its infinitely modular globe design. It attaches to the ceiling and provides remarkable sound attenuation by trapping sounds in its filler foam, which enhances comfort and the clarity of conversations in the space.

Each **BAB** is made from decorative, flameretardant, hand-woven fabric and is available in a range of designs:

Four sizes of globe, to adapt to different sized spaces,

- Three holder finishes adding an extra touch of sophistication,
- Twenty colours for perfect harmony with your décor,
- Three cable options for discreet or bold integration.

You can also explore our complementary range of light fittings, **BAB Lighting**, which are designed to add an extra aesthetic touch to your environment. You can combine the two types of globe to add a playful touch to your lighting décor while optimising the acoustics in your spaces.

BAB Acoustics and BAB Lighting will allow you to express your creativity and create acoustic solutions that not only transform the sound environment of your spaces, but also add a unique aesthetic dimension. Every detail counts when creating a real sonic work of art with **BAB**.