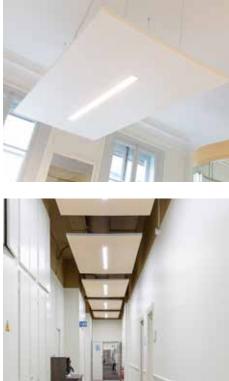

## **Tecsound** Studio

## $\_$ pages 40 $\rightarrow$ 41

Explore **Tecsound Studio**, an acoustic decorative wall tile made from melamine foam, designed with precise geometric cutting to enhance a range of patterns. This solution is available in various shapes and sizes and a range of 65 colours. It is notable for creating

trendy, futuristic or timeless atmospheres and is suitable for all

environments, whether professional or recreational, understated or playful.

**Tecsound Studio** blend harmoniously into a range of different spaces. Let your creativity run wild by combining shapes and colours that create a design to suit your unique personality!