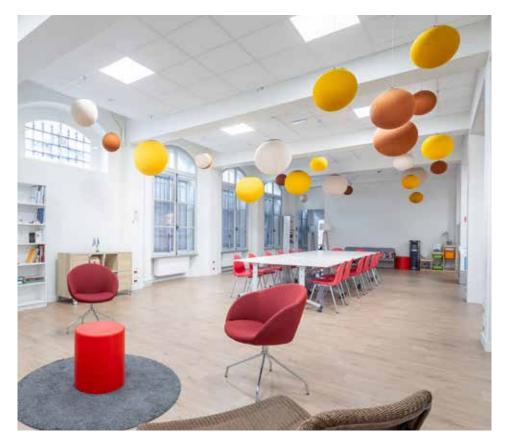

#### Claire Schmidt Head of the works and development department of the Ministry of National Education

#### \_\_ What type of problems were you facing?

With its brick walls, PVC floor and high ceilings, staff were finding it difficult to work in this space because of resonance problems. An interpreter works with the department at conferences and other events. It was often difficult to concentrate on their voice due to the resonance and diffusion of background noise.

## What changes did you notice after the installation ?

The employees are very happy and their quality of work has improved. This is particularly true for the interpreter. The atmosphere and conversations are softer, there is much less resonance in the space and working conditions have been significantly improved. The **BAB** have had an impact on the acoustics in the room but also on its appearance. The 'Lab' now has a strong visual identity. When employees are communicating by video, the callers recognise the location thanks to the **BAB** that can be seen in the background. The **BAB** add a touch of playfulness and bring the room to life with the 3D effects that wall panels could not create They are fun and ideal for the Ministry of Education.

#### How would you describe the general atmosphere of your interior now?

It has definitely become more comfortable since the installation of the **BAB**. The sound is more subdued even with the high ceilings. The atmosphere is more pleasant and cosy, but still airy. The **BAB** have reduced resonance while maintaining the space and its high ceilings. It is a professional, stylish solution which means that the room can be used in either a professional or recreational context. It is a simple solution, but one with great technical potential.