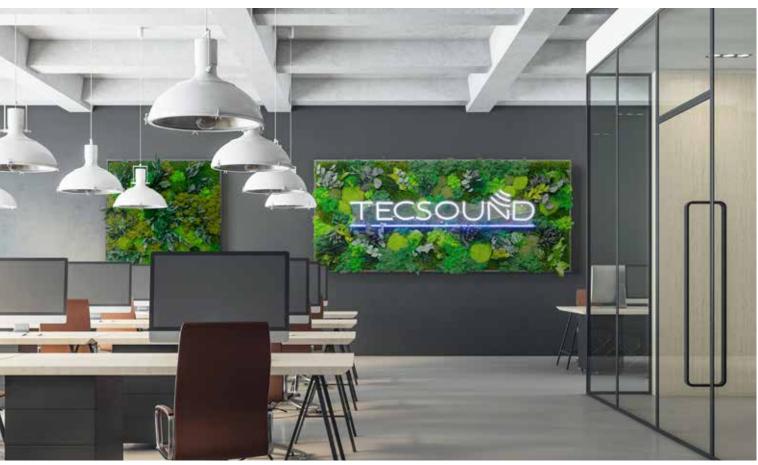

**PureKustik** Sweet Green

\_\_\_\_ pages **22 → 23** 

Invite nature and tranquillity into your home! Our acoustic solutions are also embellished with plants, adding a sophisticated touch to any environment to create a soothing and comforting space. These green panels are light and easy to maintain and offer timeless beauty without involving any compromise or extra effort.

PureKustik Sweet Green is extremely fire-resistant and is classified as B-s1,d0 guaranteeing optimum safety.