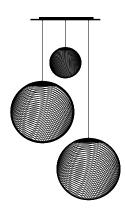

#### \_\_\_\_ pages **18 → 19**

Immerse yourself in the innovative world of BAB, Beautiful Acoustic Ball, the global benchmark for spherical acoustic solutions that redefines both the aesthetics and the functionality of your interiors.

BAB Acoustics is notable for its infinitely modular globe design. It attaches to the ceiling and provides remarkable sound attenuation by trapping sounds in its filler foam, which enhances comfort and the clarity of conversations in the space.

Each **BAB** is made from decorative, flameretardant, hand-woven fabric and is available in a range of designs:

Four sizes of globe, to adapt to different sized spaces,

- Three holder finishes adding an extra touch of sophistication,
- Twenty colours for perfect harmony with your décor,
- Three cable options for discreet or bold integration.

You can also explore our complementary range of light fittings, **BAB Lighting**, which are designed to add an extra aesthetic touch to your environment. You can combine the two types of globe to add a playful touch to your lighting décor while optimising the acoustics in your spaces.

BAB Acoustics and BAB Lighting will allow you to express your creativity and create acoustic solutions that not only transform the sound environment of your spaces, but also add a unique aesthetic dimension. Every detail counts when creating a real sonic work of art with **BAB**.