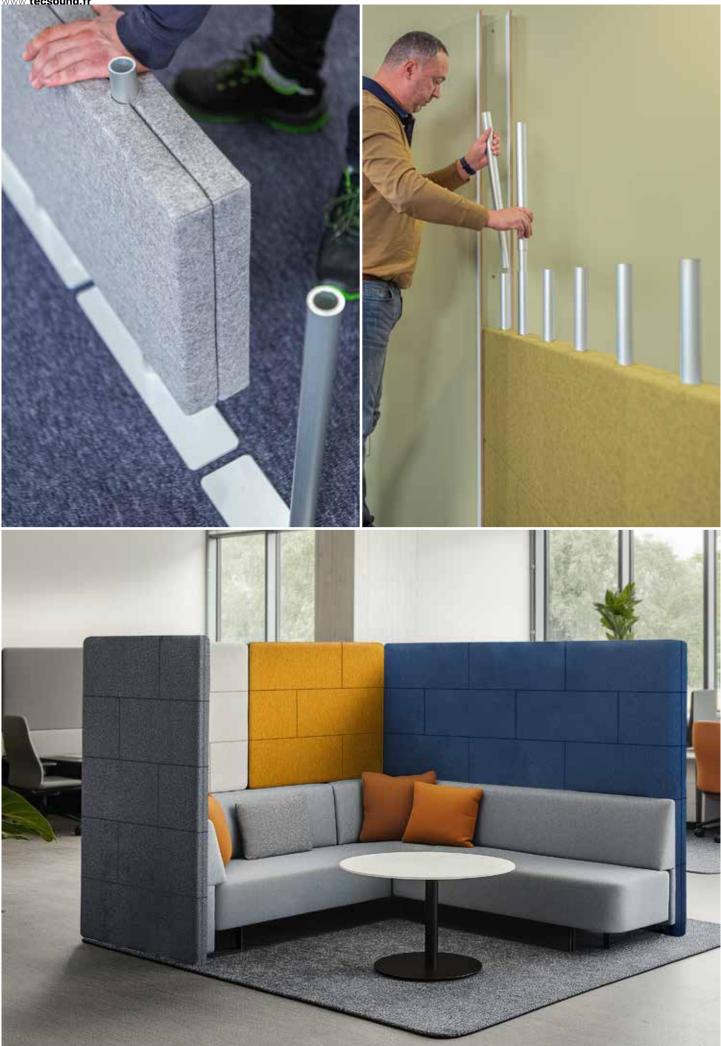

## **Tecsound** Brick

## \_\_\_ pages **44** → **45**

Discover **Tecsound Brick**, our range of modular partitions design to improve the acoustics of spaces marred by excessive reverberation. Our acoustic partitions, made from polyester

and covered with

2 mm wool felt, offer optimal flexibility to create intimate spaces conducive for relaxation and concentration!

Thanks to our wide range of customisation options, you can create unique designs that perfectly match your aesthetic and and functional needs