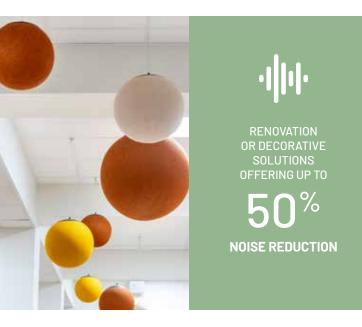

All the acoustic solutions offered by **Tecsound**<sup>®</sup> are **COFRAC** certified, giving them a performance guarantee from this qualified external body. Some solutions **reduce sound transmission between two partitions by over 50%** (attenuation by up to 13 dB). Others are designed to **attenuate sound reverberation in spaces with strong echoes** thereby improving intelligibility in these areas.

BAB Acoustics is notable for its infinitely modular globe design. It attaches to the ceiling and provides remarkable sound attenuation by trapping sounds in its filler foam, which enhances comfort and the clarity of conversations in the space.