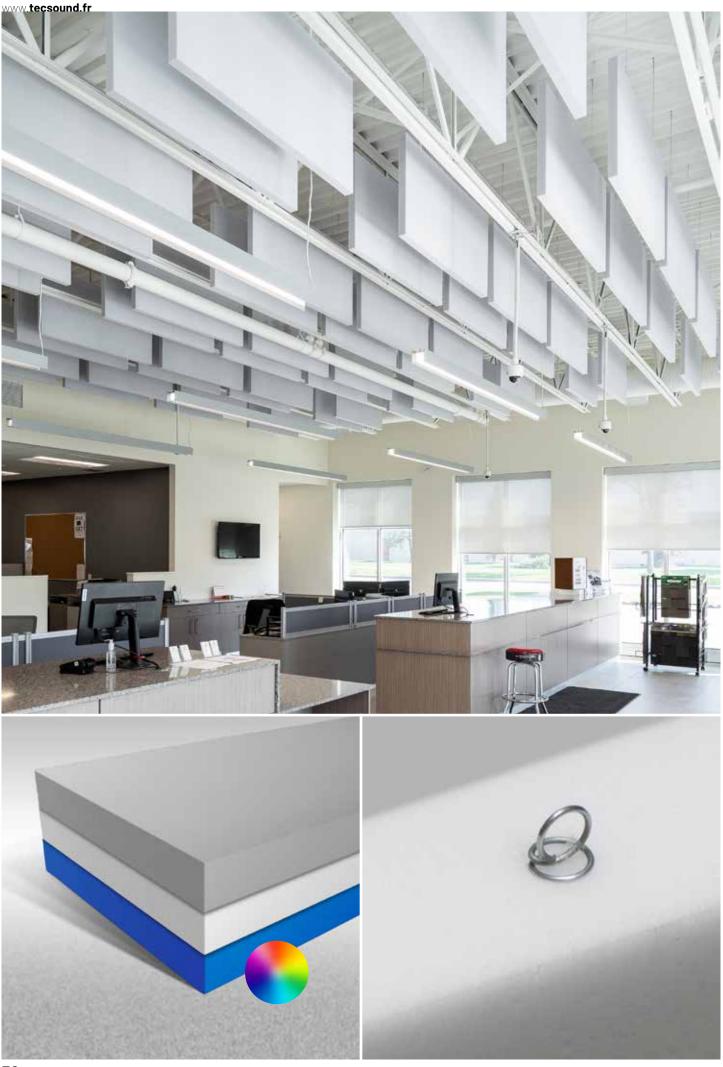

## LEGANT SOLUTIONS FOR ALL SPACES AND ALL STYLES

Discover our **DecoKustik** range, **designed to be adapted to any environment**, with products that combine style with functionality.

Whether your opt for **BAB**, **PureKustik Art**, **Tecsound Studio or PureKustik Sweet Green**, every solution can be **fully customised** and offers **excellent acoustic properties**.

Thanks to their special composition, the **PureKustik** products are specially designed for **damp environments** such as spas, swimming pools and kitchens.

Our solutions are ideal for a whole range of spaces from hotel foyers to cafés, bars, restaurants, waiting rooms, public-access buildings and offices. Transform your space with **effective**, **aesthetic acoustic solutions to suit all requirements and all styles**.

- -- Libraries
- -- Offices & open-spaces
- Cafés & restaurants
- Institutions
- -- Hotels
- —— Swimming pools
- Conference rooms
- Waiting rooms