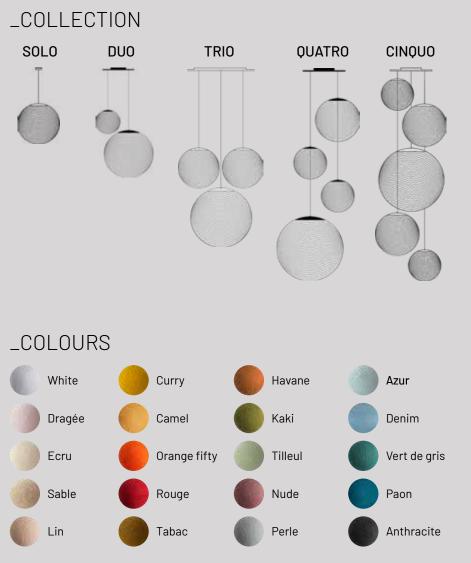

Each **BAB** is made from decorative, flameretardant, hand-woven fabric and is available in a range of designs:

Four sizes of globe, to adapt to different sized spaces,

- Three holder finishes adding an extra touch of sophistication,
- Twenty colours for perfect harmony with your décor,
- Three cable options for discreet or bold integration.

# BAB

### \_DIMENSIONS

- S Ø 31 cm
- L Ø 42 cm
- XL Ø 52 cm
- XXL Ø 62 cm

### \_HOLDER

- Black (standard), white and brass (on request).
- Metal (black or white), brass (brass). Each size BAB has its own holder.

### \_CABLE

• 6.2 mm.

- Black, white or linen.
- Cotton (black and white), linen mix (linen).
- Sold by linear meter.

### \_CEILING CANOPY

#### **SOLO\_**Ø 100, Ø 200 **DUO, TRIO, QUATRO\_**Ø 400

- Black gloss or matt, white gloss or matt.Metal.
- 1, 2, 3, 4 ou 5 cable outlets.
- Conical cable clamp included.

### CEILING CANOPY DUO, TRIO\_Rectangle

- Black mat, white mat.
- Metal.
- Dimensions 675 x 225 mm.
- 2 or 3 cable outlets.
- Conical cable clamp included.

## \_RANGE **OF COLOURS**

## -- TRENDS & DESIGNS

| Nº RAL  | RAL Design<br>075 93 05 | RAL Design<br>075 80 10 | RAL Design<br>075 70 10 | RAL 1019                | RAL Design<br>050 40 10 | RAL 1014                | RAL Design<br>095 80 40 | RAL 1024                | RAL Design<br>360 40 15 |
|---------|-------------------------|-------------------------|-------------------------|-------------------------|-------------------------|-------------------------|-------------------------|-------------------------|-------------------------|
| FR      | Blanc vanille           | Craie beige             | Fibre de lin<br>gris    | Beige gris              | Mocha black             | lvoire                  | Petit pois              | Jaune ocre              | Gris rubis              |
| Couleur |                         |                         |                         |                         |                         |                         |                         |                         |                         |
| Nº RAL  | RAL 3012                | RAL 3014                | RAL Design<br>030 40 30 | RAL Design<br>030 30 40 | RAL 6019                | RAL Design<br>110 80 10 | RAL 1000                | RAL Design<br>110 70 30 | RAL Design<br>110 60 20 |
| FR      | Rouge beige             | Vieux rose              | Brique brune            | Bordeaux                | Vert blanc              | Printemps gris          | Beige Vert              | Wasabi vert             | Cosse de Petit<br>pois  |
| Couleur |                         |                         |                         |                         |                         |                         |                         |                         |                         |
| Nº RAL  | RAL 6013                | RAL Design<br>180 40 10 | RAL Design<br>260 80 10 | RAL Design<br>240 70 05 | RAL Design<br>260 60 15 | RAL 7000                | RAL Design<br>260 50 20 | RAL Design<br>250 40 15 | RAL Design<br>280 30 10 |
| FR      | Vert jonc               | Vert pin                | Bleu poudre<br>doux     | Bleu lessive            | Bleu Nordland           | Gris petit-gris         | Centre bleu             | Bleu acier gris         | Météorite noir<br>bleu  |
| Couleur |                         |                         |                         |                         |                         |                         |                         |                         |                         |
| Nº RAL  | RAL Design<br>360 70 10 | RAL 7036                | RAL Design<br>360 60 10 |                         |                         |                         |                         |                         |                         |
| FR      | Rose quartz             | Gris platine            | Majolique<br>mauve      |                         |                         |                         |                         |                         |                         |
| Couleur |                         |                         |                         |                         |                         |                         |                         |                         |                         |

## -- STREET ART

| Nº RAL  | RAL 1016      | RAL 1003       | RAL 1017            | RAL 1001    | RAL 1002    | RAL 1028              | RAL 2003            | RAL 3020               | RAL 8003    |
|---------|---------------|----------------|---------------------|-------------|-------------|-----------------------|---------------------|------------------------|-------------|
| FR      | Jaune souffre | Jaune sécurité | Jaune safran        | Beige       | Jaune sable | Jaune melon           | Orange pastel       | Rouge<br>signalisation | Brun argile |
| Couleur |               |                |                     |             |             |                       |                     |                        |             |
| Nº RAL  | RAL 6018      | RAL 6017       | RAL 6034            | RAL 5024    | RAL 5015    | RAL 5017              | RAL 5005            |                        |             |
| FR      | Vert jaune    | Vert Mai       | Turquoise<br>pastel | Bleu pastel | Bleu ciel   | Bleu<br>signalisation | Bleu de<br>sécurité |                        |             |
| Couleur |               |                |                     |             |             |                       |                     |                        |             |

## --- LIGHT & DARK

| Nº RAL  | RAL 9010                | RAL 9016                | RAL 9001              | RAL 1013    | RAL 9002   | RAL 9018         | RAL 7035        | RAL 7038   | RAL 7040     |
|---------|-------------------------|-------------------------|-----------------------|-------------|------------|------------------|-----------------|------------|--------------|
| FR      | Blanc pur               | Blanc<br>signalisation  | Blanc crèmere<br>doux | Blanc perlé | Blanc gris | Blanc<br>papyrus | Gris clair      | Gris agate | Gris fenêtre |
| Couleur |                         |                         |                       |             |            |                  |                 |            |              |
| Nº RAL  | RAL 7042                | RAL Design<br>000 60 00 | RAL 7037              | RAL 7039    | RAL 7031   | RAL 7015         | RAL 7016        | RAL 7021   | RAL 9005     |
| FR      | Gris<br>Signalisation A | Cendre gris             | Gris poussière        | Gris quartz | Gris bleu  | Gris ardoise     | Gris anthracite | Gris noir  | Noir foncé   |
| Couleur |                         |                         |                       |             |            |                  |                 |            |              |