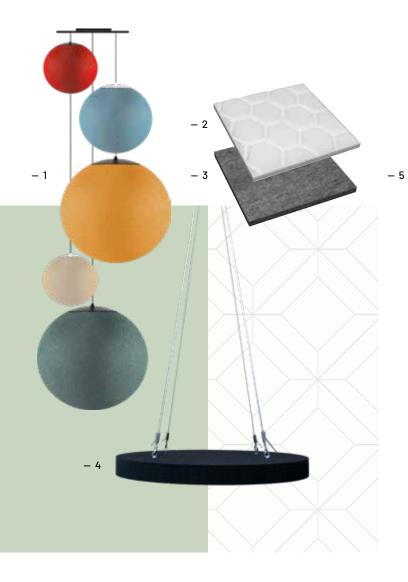

**QUIET** NOISE

8\_\_\_\_

- 1 BAB Cinquo
- 2 Tecsound Studio
- 3 Tecsound Purekustik
- 4 Soprakustik Island
- 5 Sweet green Toundra

#### **\_ HOW THE SOLUTIONS WORK**

On the surface, our acoustic decoration solutions appear simply to be decorative elements, with our green panels, hanging coloured globes, works of art adorning the walls. However, their value extends far beyond their aesthetic appeal.

Designed to **improve the acoustics in your spaces**, these creations are based on **the principle of sound absorption**. Our solutions, made from materials such as melamine, polyester fibres and wood wool,**capture unwanted sound and reduce reverberation** to create a peaceful, comfortable environment.