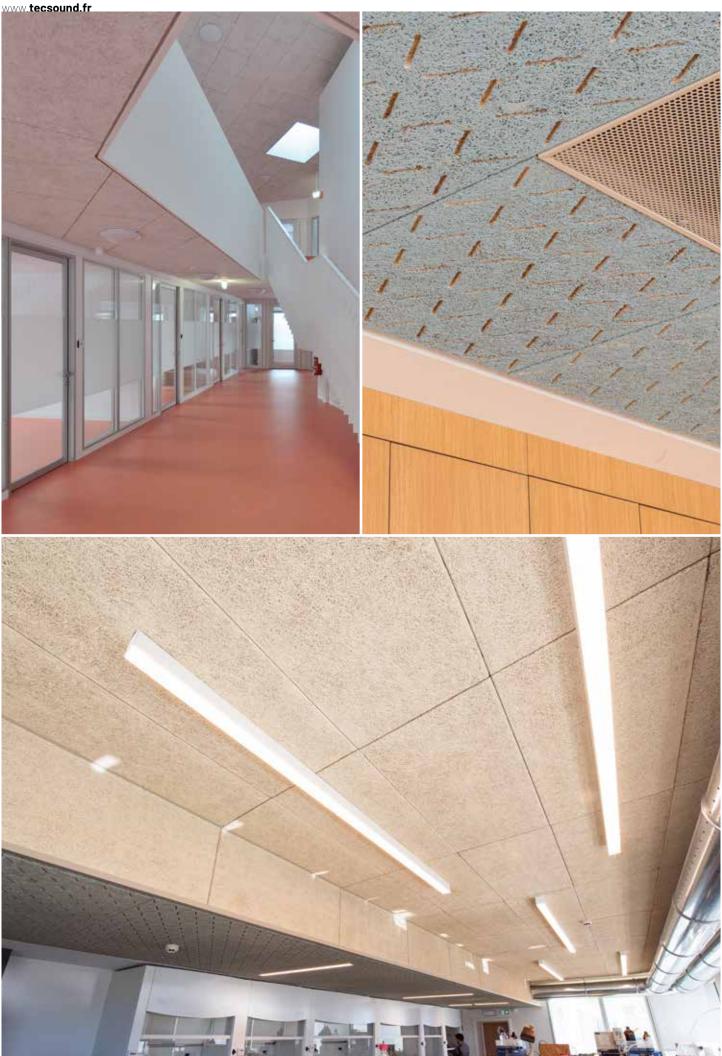

## **Tecsound** Studio

## $\_$ pages 40 $\rightarrow$ 41

Explore **Tecsound Studio**, an acoustic decorative wall tile made from melamine foam, designed with precise geometric cutting to enhance a range of patterns. This solution is available in various shapes and sizes and a range of 65 colours. It is notable for creating

trendy, futuristic or timeless atmospheres and is suitable for all

environments, whether professional or recreational, understated or playful.

**Tecsound Studio** blend harmoniously into a range of different spaces. Let your creativity run wild by combining shapes and colours that create a design to suit your unique personality!