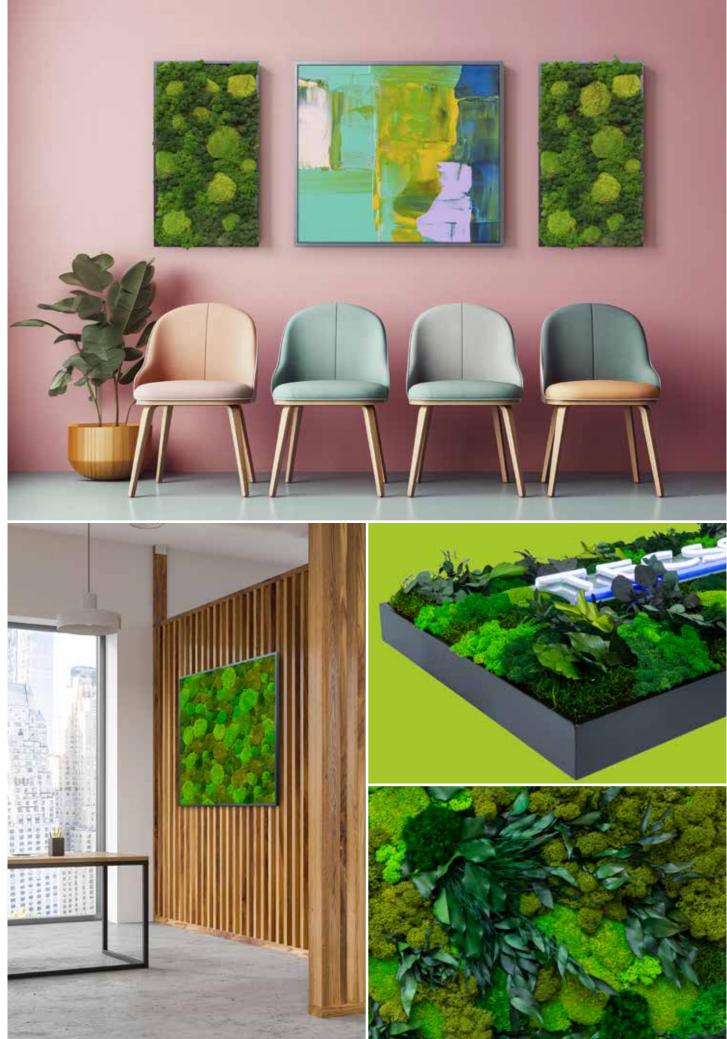

**PureKustik** Sweet Green

\_\_\_\_ pages **22 → 23** 

Invite nature and tranquillity into your home! Our acoustic solutions are also embellished with plants, adding a sophisticated touch to any environment to create a soothing and comforting space. These green panels are light and easy to maintain and offer timeless beauty without involving any compromise or extra effort.

PureKustik Sweet Green is extremely fire-resistant and is classified as B-s1,d0 guaranteeing optimum safety.

## PureKustik **Sweet Green**

### \_THE SPECIES

A wide plant of stabilised plant species are used, which will be protected from the effects of time for many years. do not expose to direct sunlight, does not require watering. Not suitable for use in areas with high levels of humidity.

Some examples of plant:

- Luna Preserved lichen.
- Toundra
  - Preserved moss balls.
- Gala

Preserved lichen and preserved moss balls.

#### • Pampa

Preserved lichen and ball mosses, amaranth, fern, stabilised lanuginosa, stabilised ruscus garden, stabilised tree fern extra, stabilised ivy.

Option

Company logo integrated in a green panel.