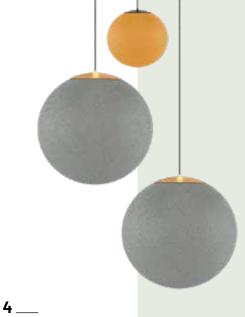

#### \_\_\_\_ pages **18 → 19**

Immerse yourself in the innovative world of BAB, Beautiful Acoustic Ball, the global benchmark for spherical acoustic solutions that redefines both the aesthetics and the functionality of your interiors.

BAB Acoustics is notable for its infinitely modular globe design. It attaches to the ceiling and provides remarkable sound attenuation by trapping sounds in its filler foam, which enhances comfort and the clarity of conversations in the space.

Each **BAB** is made from decorative, flameretardant, hand-woven fabric and is available in a range of designs:

Four sizes of globe, to adapt to different sized spaces,

- Three holder finishes adding an extra touch of sophistication,
- Twenty colours for perfect harmony with your décor,
- Three cable options for discreet or bold integration.

### \_DIMENSIONS

- S Ø 31 cm
- L Ø 42 cm
- XL Ø 52 cm
- XXL Ø 62 cm