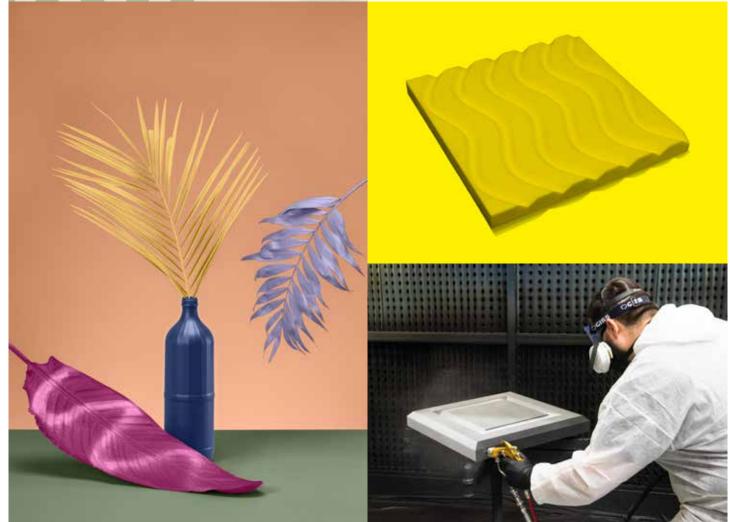

Art

\_\_\_\_ pages **20 → 21** 

Transform your spaces with our customprinted acoustic panels: an example of acoustic art par excellence.

Find the perfect solution to enhance sound environments with style and efficiency. Our custom-printed acoustic panels effectively capture sound to improve the acoustic comfort

of your spaces.

PureKustik Art does not simply transform acoustics, it also integrates art in your décor, creating visual and sonic harmony. Made from

60% recycled polyester fibres and printed with the HD image of your choice. Bring acoustic art into your spaces and let it blend elegantly into your décor.

PureKustik Art is made from 60% recycled polyester fibres (PET) obtained from recycled plastic bottles, creating an exceptionally durable material. Here's why you will love it:

- Fire resistant: Classified B-s1,d0, it guarantees optimum safety.
- Moisture-resistant: Ideal for damp environments such as swimming pools and professional kitchens.